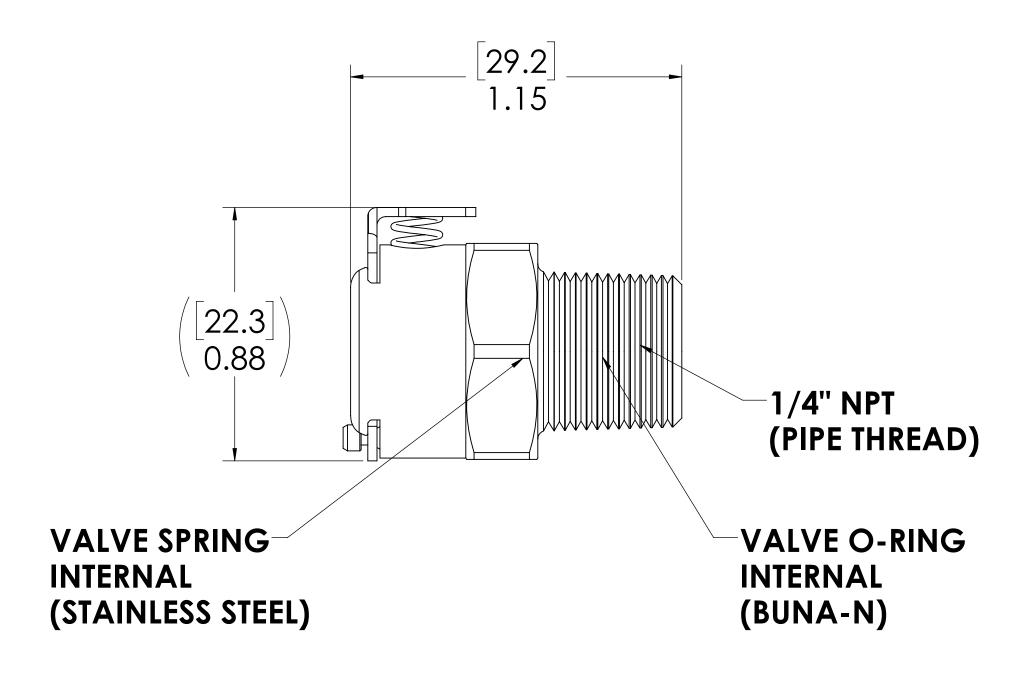

## NOTES:

- 1. MATERIAL: BRASS
- 2. FINISH: CHROME
- 3. O-RING MATERIAL: BUNA-N
- 4. O-RINGS LUBRICATED WITH FOOD GRADE SILICONE OIL, 350 CST.