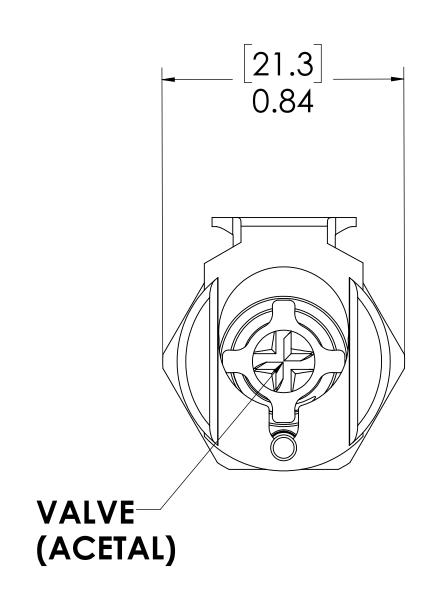

## NOTES:

- 1. MATERIAL: BRASS
- 2. FINISH: CHROME
- 3. O-RING MATERIAL: BUNA-N
- 4. O-RINGS LUBRICATED WITH FOOD GRADE SILICONE OIL, 350 CST.