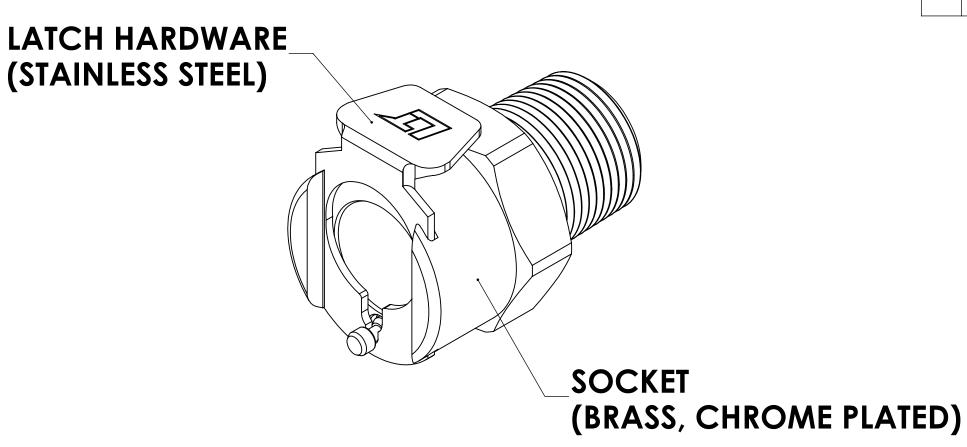

## NOTES:

- 1. MATERIAL: BRASS
- 2. FINISH: CHROME
- 3. O-RING MATERIAL: BUNA-N
- 4. O-RINGS LUBRICATED WITH FOOD GRADE SILICONE OIL, 350 CST.

## **FOR REFERENCE ONLY**

| UNLESS OTHERWISE SPECIFIED:                                                                                                                                                      |           | NAME | DATE     | <b>LINKTECH</b>                       |
|----------------------------------------------------------------------------------------------------------------------------------------------------------------------------------|-----------|------|----------|---------------------------------------|
| DIMENSIONS ARE IN INCHES TOLERANCES: FRACTIONAL±1/32 ANGULAR: MACH±0.5 BEND±2 ONE PLACE DECIMAL±0.1 TWO PLACE DECIMAL±0.01 THREE PLACE DECIMAL±0.005 TWO PLACE DUAL (mm) [±0.12] | DRAWN     | CKE  | 8/11/17  | ANORODE, COVER 45                     |
|                                                                                                                                                                                  | CHECKED   | xxx  | XX/XX/XX | PART NO: 400 DV CD1 04                |
|                                                                                                                                                                                  | ENG APPR. | HRC  | 8/18/17  | 40CBV-SB1-04                          |
|                                                                                                                                                                                  | MFG APPR. | BDB  | 8/18/17  | DESCRIPTION:                          |
| PROPRIETARY AND CONFIDENTIAL                                                                                                                                                     | Q.A.      | JJB  | 8/18/17  | LinkTech 40CB Series Male Thread,     |
| THE INTERNATION OR IT IN 150 IN THE                                                                                                                                              | COMMENTS: | •    | •        | Female, Valved, 1/4" MNPT, Chrome Bro |
| THE INFORMATION CONTAINED IN THIS DRAWING IS THE SOLE PROPERTY OF                                                                                                                |           |      |          | SIZE DWG. NO. REV                     |
| LINKTECH LLC. ANY REPRODUCTION<br>OR DISCLOSURE IN PART OR AS A<br>WHOLE WITHOUT THE WRITTEN                                                                                     |           |      |          | <b>C</b> 40CB400225 A                 |
| PERMISSION OF LINKTECH LLC IS STRICKLY PROHIBITED.                                                                                                                               |           |      |          | SCALE: NTS WEIGHT: SHEET 1 OF         |